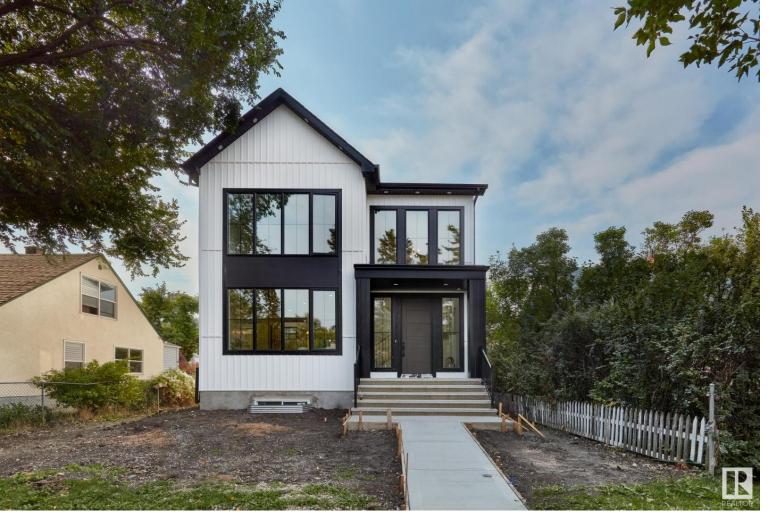

## 9627 74 Avenue Edmonton AB

TWO BLOCKS TO RITCHIE MARKET! Welcome to this elegant 2273 square foot new infill with a TRIPLE GARAGE, on a large 520 sq/m lot featuring a large south-facing backyard. The exceptional floor plan features soaring ceilings on the open-concept main floor - perfect for entertaining, & large windows for ample natural sunlight. The main floor has a fantastic chef's kitchen with a vast island, stainless steel appliances, butler pantry, a large flex room or office space, & massive mudroom. Upstairs are three large bedrooms, the primary with a gigantic walk-in closet that connects to the laundry room, & a balcony overlooking the backyard. A side entrance offers the potential for future suite development. The huge yard has a full width deck and will have a triple detached garage. This property is within walking distance of Ritchie Market & Mill Creek Ravine. It also offers quick access to UofA, Whyte Ave, & Downtown. Don't miss out!