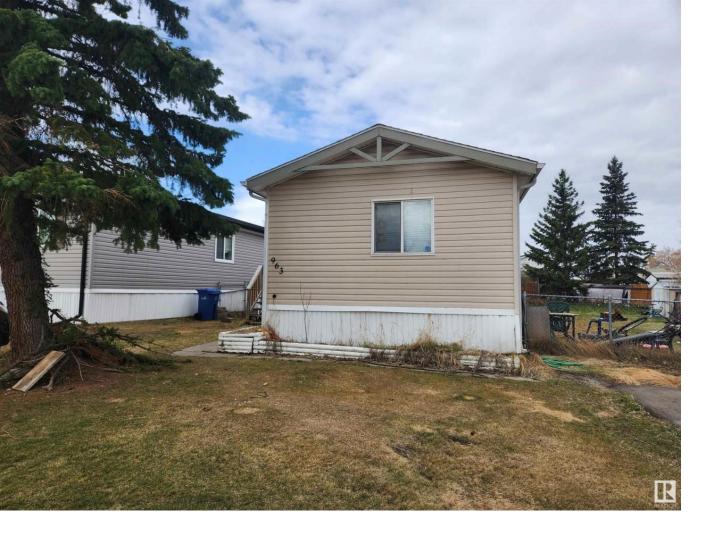

## Rural Parkland County Alberta

\$95,000

Parkland Village is only a few minutes north of Spruce Grove and a quick 15 mins drive from Edmonton. This 2006 built home offers 3 bedrooms and 2 baths. The kitchen is bright has the sky lights that bring in the sun. The primary bedroom has a walk-in closet and a 4 pcs ensuite that includes a corner tub. Open floor plan with living room, eating nook and kitchen. This Village has plenty of amenities as well it has a school, ponds and walking trails, parks and its own fire hall. Enjoy the peace and quiet. (id:6769)