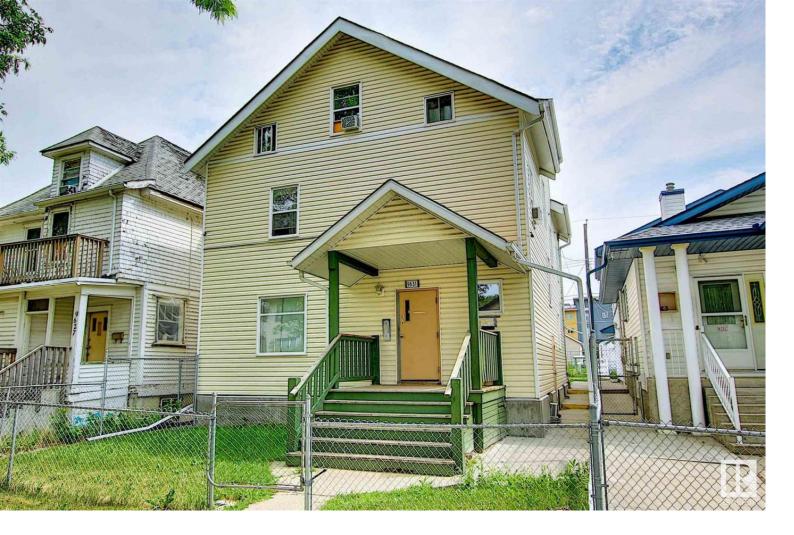

## 9631 106A Avenue Edmonton AB

\$465,000

Welcome to the Patch House. A solid revenue property located in McCauley. This property is well maintained by the current owner and is currently 100% occupied. The rooming house has an onsite manager who runs the day to day operations. Recently painted throughout the common areas. Upgrades are done as required. Located close to public transit routes on both 95th and 97th Street, Rogers Place and downtown this property's location is appealing to many prospective tenants. Parking is available in the back for those with a car. All annual inspections are done and update. An on-site manager assists with the day to day running of the property for the owner. This home includes 3 furnaces, 12 Fridges, 1 stove, 1 hot water tank.