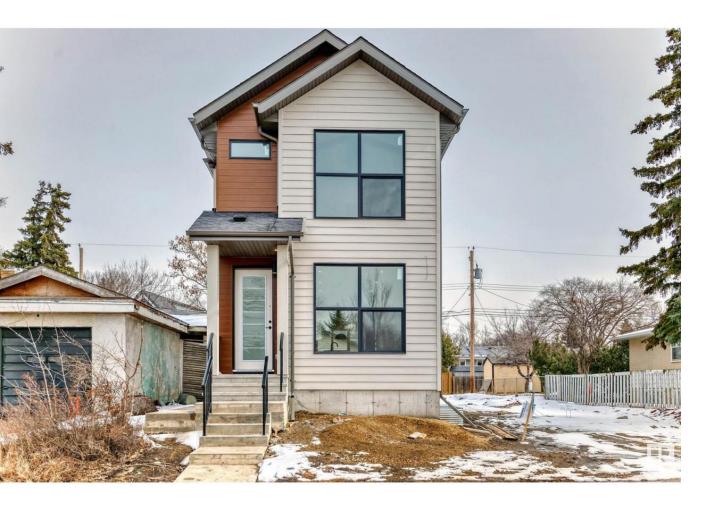

## Edmonton Alberta

\$749.000

Stunning new infill with views of the Edmonton River Valley & Downtown, close to schools, parks & the LRT. This 2-storey style home boasts over 1812 sq.ft., with an open & bright plan, thoughtful selection and exquisite finishing. The spacious kitchen has a large island, 2-tone cabinetry, quartz counters & s/s appliances. The living and dining areas have designer lighting, fireplace, 9' ceilings & wide-plank engineered hardwood. As you proceed upstairs with the modern oak handrail to guide you, a primary suite awaits with vaulted ceilings, gorgeous views, walk-in closet & 5-piece ensuite with freestanding tub + separate shower. There are two more spacious bedrooms on this level, plus a full 4-piece bath and large laundry room. Complete the package with: full landscaping; triple pane windows; tankless hot water; Hardie plank; HRV; separate entrance to basement; deck; & a double detached garage. Close to schools, shopping, transportation & walking distance to great Edmonton festivals & river valley trails. (id:6769)