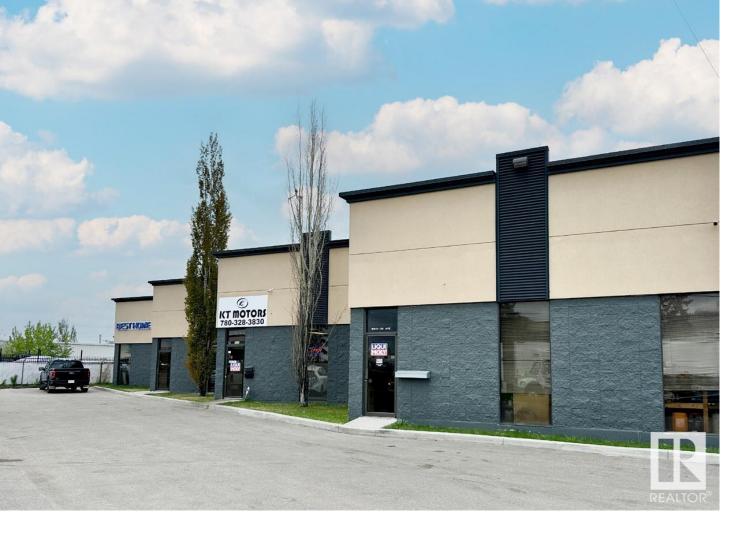

## Edmonton Alberta

\$529,583

Discover the perfect blend of convenience and functionality in these rare small bay Office/Industrial Condo Units nestled in the heart of South East Edmonton. Available for the first time, these units offer a range of sizes to suit your business needs: - West Building units ranging from 2,271 to 2,336 sq.ft. - East Building units ranging from 2,465 to 2,605 sq.ft. Each unit features a grade loading door, ensuring seamless operations for your business. The upgraded exterior facade enhances curb appeal and leaves a lasting impression on clients and visitors alike. Located with easy access to major arterials such as Whitemud, Calgary Trail/Gateway Blvd, 91 Street, and 51 Avenue, these units provide unparalleled connectivity to Edmonton's key transportation routes. (id:6769)