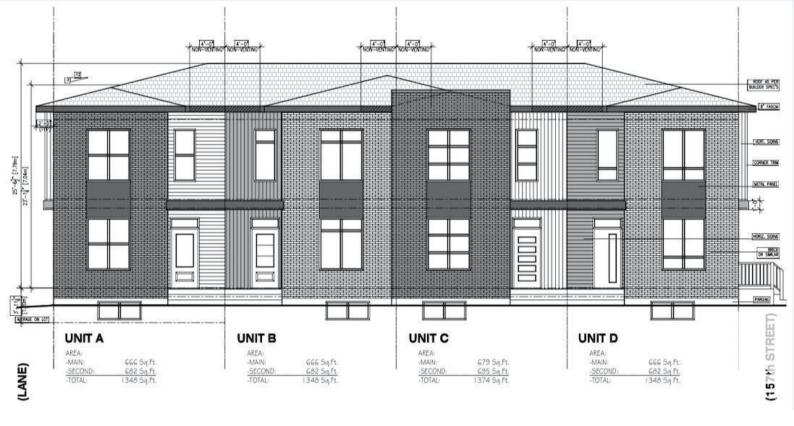

## Edmonton Alberta

\$2,275,000

16 beds/16 baths.Don't miss this exceptional 4-plex investment opportunity in Edmonton, meticulously crafted by experienced infill builders. Each of the four legal suites includes a spacious 3-bed, 2.5-bath main unit plus a 1-bed, 1-bath legal basement suite--totaling 16 bedrooms & 16 bathrooms across 5,400+ sqft of above-grade living space. Currently under construction with a fall/winter 2025 closing, this property qualifies for the CMHC MLI Select Program & delivers projected monthly rents of 14,000-15,000 (exc.utilities), capitalizing on Alberta's booming rental market. Premium upgrades elevate every unit: floor-ceiling cabinets, s/steel appliances, quartz countertops, 9' ceilings, & oversized windows. The versatile basement suites are perfect for long-term tenants or high-earning Airbnb stays. Located mins from future LRT, schools, West Edmonton Mall, Misericordia Hospital, & downtown, this turnkey asset combines luxury, cash flow, and convenience. Act now-this high-CAP RATE property won't last long! (id:6769)