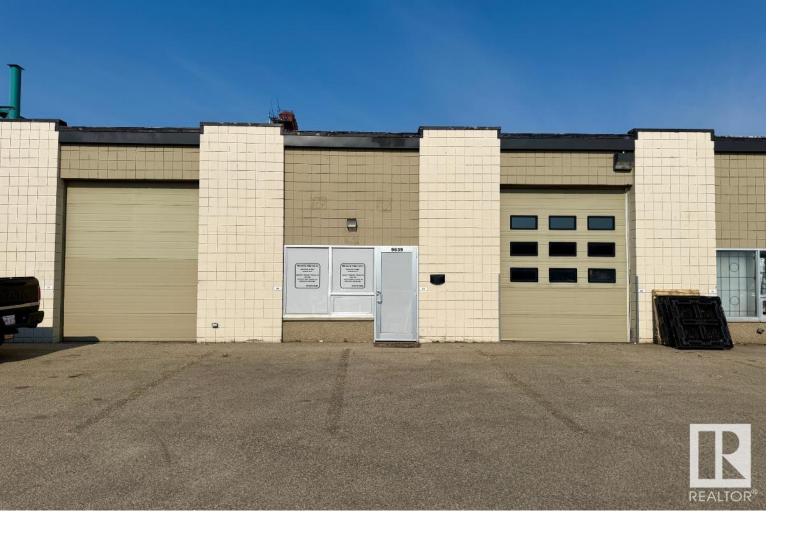

## Edmonton Alberta \$275,000

This 913 sq.ft. (15' x 62') industrial bay offers a unique opportunity in the Southworks Centre. Constructed with durable concrete block walls, the unit currently features a front man door with windows--ideal for office or showroom use--but can accommodate an overhead door if needed. There is a 2 piece bathroom. The roof was replaced in 2015, adding peace of mind for future owners. Zoned IH (Major Industrial), this space is well-suited for a variety of heavy industrial uses including manufacturing, storage, distribution, repair, and more. IH zoning supports operations that may produce nuisances like noise, odour, or emissions, making it a rare find for businesses requiring separation from commercial or residential areas. Ideal for users in manufacturing, logistics, or equipment services. And low condo fees! \$139.04/month. Don't miss this versatile and affordable industrial footprint in a well-established complex. (id:6769)