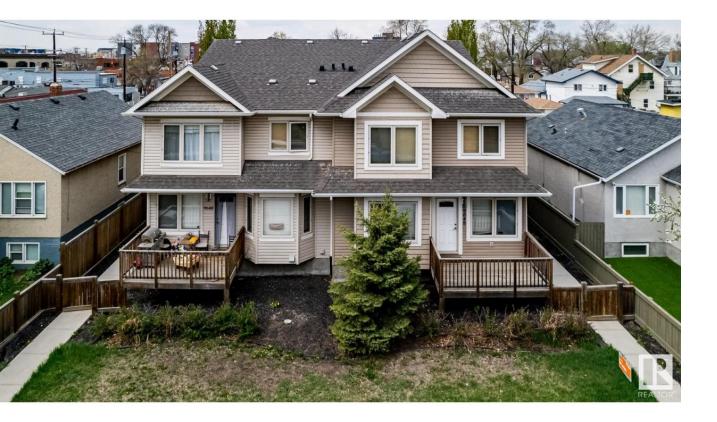

## Edmonton Alberta

INVESTMENT OPPORTUNITY. Completely tenanted 4PLEX complex consisting of 4 ea. SEPARATELY TITLED 2-STOREY UNITS with a total of 12 BEDROOMS & 8 FULL BATHROOMS. Each spacious unit provides 3 bedrooms, 2 full baths and a finished basement for ample comfort. Large living rooms, well-designed kitchen with custom cabinetry, granite counters and stainless appliances, and a large dining area. The main floor includes a full 4-piece bath, while the upper level offers three bedrooms and a second full bath. The finished basement adds value with a large recreational room. Each unit comes with a single-car garage, enhancing convenience for residents / tenants. Close to the Downtown Arts District, Royal Alberta Museum, and Canada Post office, it offers easy access to City Hall, Citadel Theatre, Jasper Avenue, and Rogers Arena. Don't miss this investment opportunity in an increasing rental market (id:6769)