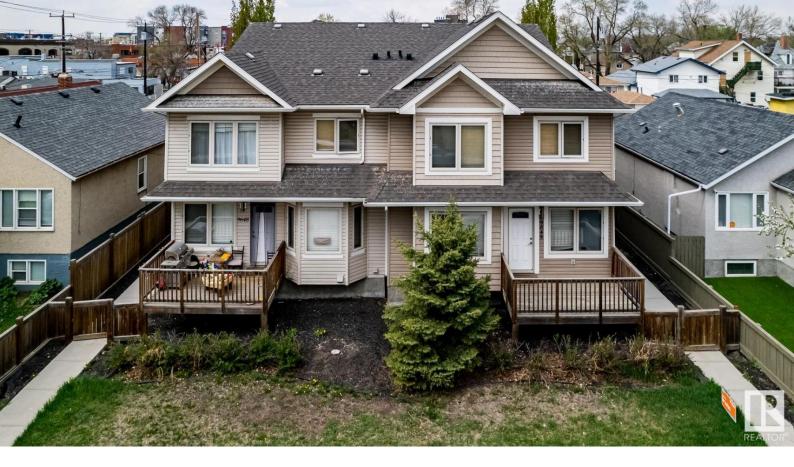

## 9648 106 Avenue Edmonton AB \$1,118,000

Investment FOURPLEX property located near DOWNTOWN EDMONTON. Originally built in 2013 and offers 4 SEPARATE TITLES. Close to the Downtown Arts District, Royal Alberta Museum, and Canada Post office, it offers easy access to City Hall, Citadel Theatre, Jasper Avenue, and Rogers Arena. Each of the four units provides 1017 sq.ft. of living space with 3 bedrooms, 2 full baths, and ample comfort. The units feature a large living room and a well-designed kitchen with custom cabinetry, stainless appliances, and a family-size dining area. The main floor includes a full 4-piece bath, while the upper level offers three bedrooms and a second full bath. The finished basement adds value with a large recreational room. Each unit comes with a single-car garage, enhancing convenience for residents / tenants. Don't miss this investment opportunity in an increasing rental market Listing Presented By: