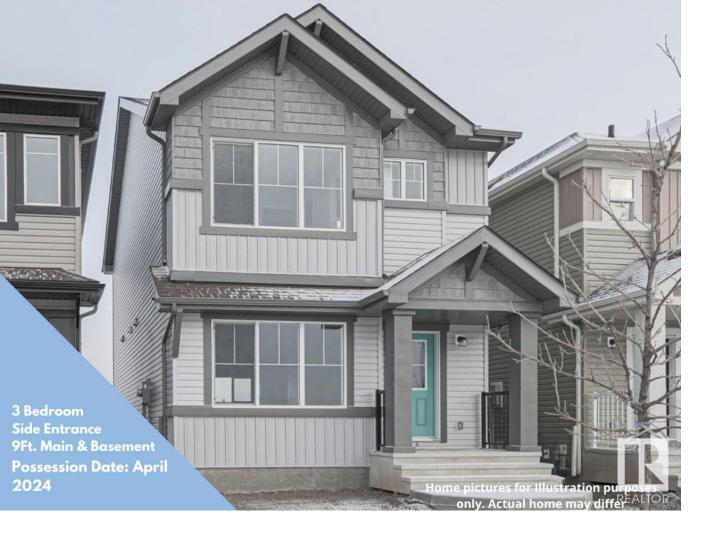

## 9648 COLAK Link Edmonton AB

\$469,900

The Sansa is where comfort, beauty and efficiency come together in this Evolve home. Luxury Vinyl Plank Flooring throughout the main floor. Inviting foyer with convenient coat closet leads to cozy great room with lots of natural light through the large front window and an open concept dining area. The highly functional L shaped kitchen located at the rear of the home has quartz counter-tops (throughout home), an over the range microwave, 4" quartz backsplash, an island with flush eating ledge, and a Silgranit sink with views out the window above. The 1/2 bath is located near the rear entry and leads to a surprisingly spacious back yard and parking pad (with an option for a detached two-car garage). The upper floor has an open loft area and upper floor laundry area. ENERGY REBATE Qualified Home. This home is BUILT GREEN and has been Energy Modeled. Homes purchased with Mortgage Insurance will qualify for Energy Rebates to the Buyer, from the Federal Government\*Photos are representative\*