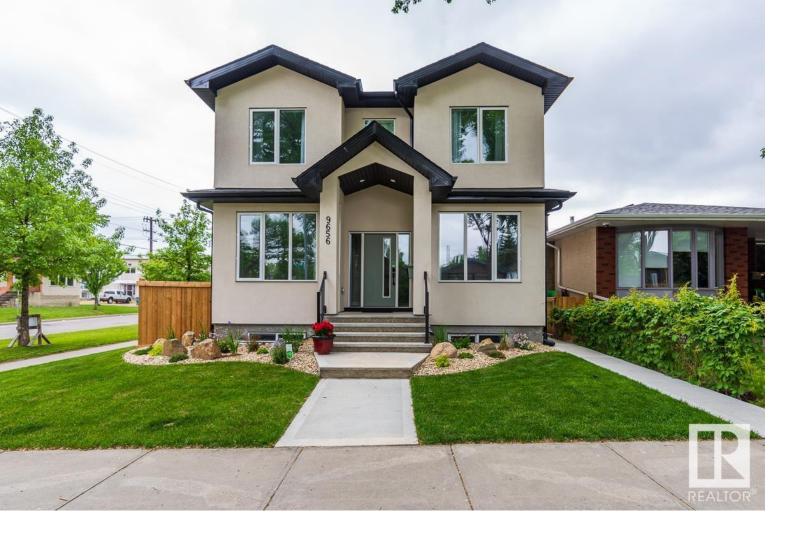

## 9656 81 Avenue Edmonton AB

\$858,000

Custom built Fully Finished 2 storey home in the TOP rated neighbourhood RITCHIE community with LEGAL BASEMENT SUITE and 26ft RV PARKING pad. Enjoy the ultimate open concept design for family living, walking distance t, Mill Creek Ravine, White Ave, U of A, immediate access to bus stop, LRT, and Hospital. This home offers 2185 RMS sqft, 4 bdrms, 1 office (or 5th bedroom). Main floor features a living room & Fireplace, family room, as well as bdrm/den & a full bath. Kitchen boasts upgraded cabinets, SS appliances, quartz countertops, beautiful backsplash, and walk-in pantry. The upper level offers a master bedroom with 5 pcs bathroom and walk in closet, 3 great size bedrooms and 4 pcs bathroom. The sound proofed basement suite has 3 bdrms, separate side entrance and quartz countertops kitchen for ~\$1,800 rental revenue/month. Beautifully Fully landscaped and fenced yard has raised garden bed (85 ft X 4 ft) and brick patio, widened detached double car garage. This stunning home is a must see.