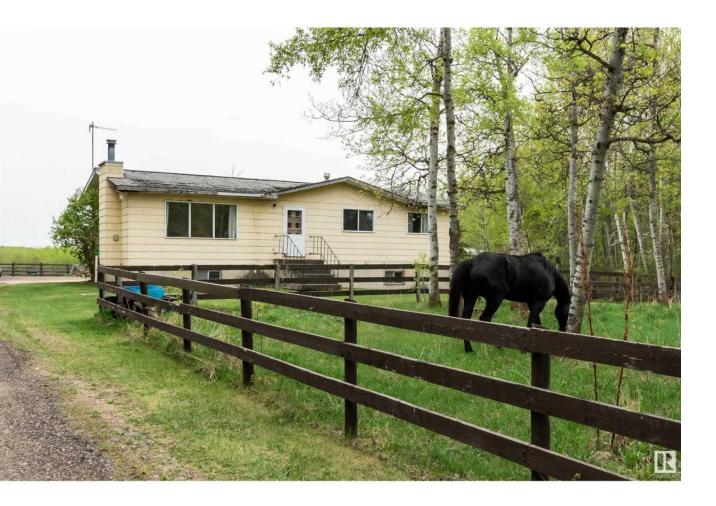

## Rural Strathcona County Alberta

AWESOME HORSE SET UP! This bungalow is situated on 10 Acres and only 15 minutes southeast of Sherwood Park. Adjacent conservation easement. This great parcel is located in Donaldson Park and features a 3 stall barn that is 32X40 with tack room and built-in horse shelter in the back, hay shed, fenced and cross fenced and is a great set up for the Horse enthusiast or many other uses! In addition, there is a separate tack house/outdoor area- perfect for a kid's playhouse! 40 ft C-CAN for extra storage, 2 chicken coops and a big dog run. Private and treed property and open parcel in the back, perfect for an outdoor riding arena. This bungalow (modular) offers 1406 square feet. Large living room with vaulted ceilings and wood-burning fireplace. 3 bedrooms, an open and spacious eat-in kitchen and a 4 piece bathroom plus a 2 piece bathroom and main floor laundry. GREAT VALUE and a great opportunity for horse lovers or anyone looking for a larger parcel of land! Visit REALTOR(R) website for more information. (id:6769)