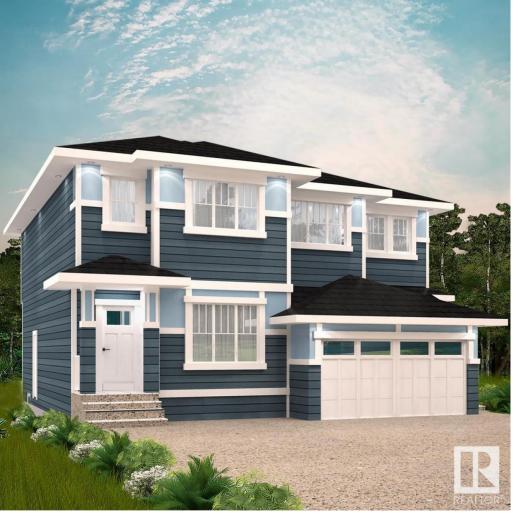

## Spruce Grove Alberta

\$409.900

Fenwyck, an expansive new community in Spruce Grove which borders an 80-acre environmental reserve and offers over 40 kilometers of all-weather trails. You'll enjoy a close proximity to schools, parks, pathways, shopping and more in this beautiful community! With over 1500 square feet of open concept living space, the Kingston-D, with rear detached garage, from Akash Homes is built with your growing family in mind. This duplex home features 3 bedrooms, 2.5 bathrooms and chrome faucets throughout. Enjoy extra living space on the main floor with the laundry room and full sink on the second floor. The 9-foot ceilings and quartz countertops throughout blends style and functionality for your family to build endless memories. \*\*PLEASE NOTE\*\* PICTURES ARE OF SHOW HOME; ACTUAL HOME, PLANS, FIXTURES, AND FINISHES MAY VARY AND ARE SUBJECT TO AVAILABILITY/CHANGES WITHOUT NOTICE. (id:6769)