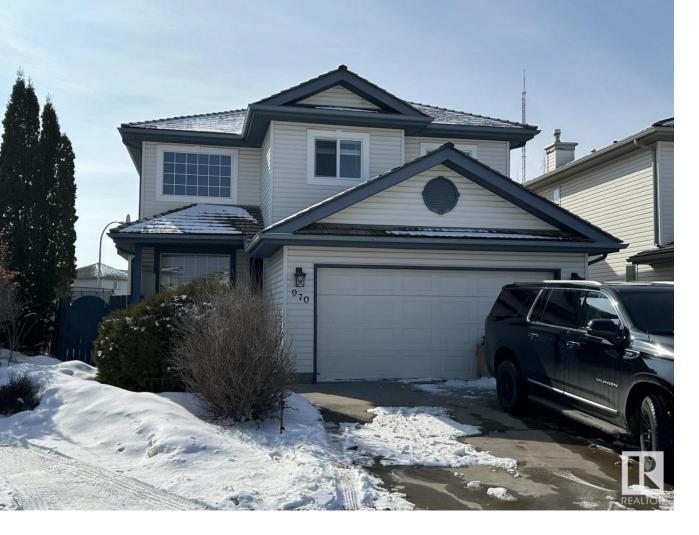

## Sherwood Park Alberta

\$569,900

Very bright & open 1962 sf two story with 4 bedroom total, on a huge pie lot in Nottingham. Open the door and be greeted by the open living room that features 18' ceilings. New vinyl plank flooring throughout the main floor. The kitchen features a new S/S fridge and dishwasher. Upstairs you'll find the bonus room, main 4pc. bath and 3 bedrooms including the master suite with walk-in closet and 4pc. ensuite. The 2 extra bedrooms have new windows and blinds, plus there is new flooring and trim throughout the upper level. The fully finished basement has a 4th bedroom with big walk-in closet, plus huge rec room featuring a wet bar and a 3pc bathroom. The massive fenced backyard has a big southwest facing deck with gazebo and fire pit which makes it a great entertaining area. Great family home close to shopping, bus stop, schools, parks, walkways and amenities. (id:6769)