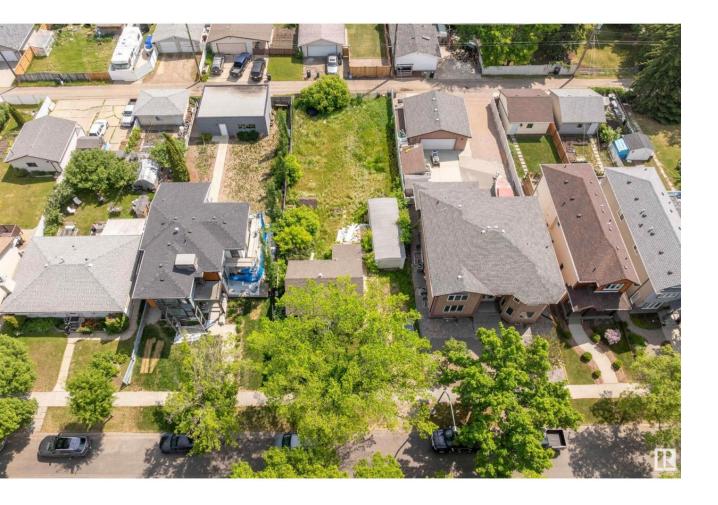

## Edmonton Alberta

\$419,990

Welcome to West Jasper Place! This 687 sq/m lot (50x148) offers endless potential in the heart of Edmonton's west end. Ideal for developers or investors--build a 6 or 8 unit multi-family under the MLI Select program, two single-family homes or front/back duplexes. The owner is actively working with the City on a split title, creating two 25x148 lots--perfect for your next project. Demolition plans are already in motion, making this a build-ready opportunity. West-facing frontage, mature neighborhood, and close to transit, schools, and amenities. A prime location with unmatched flexibility! (id:6769)