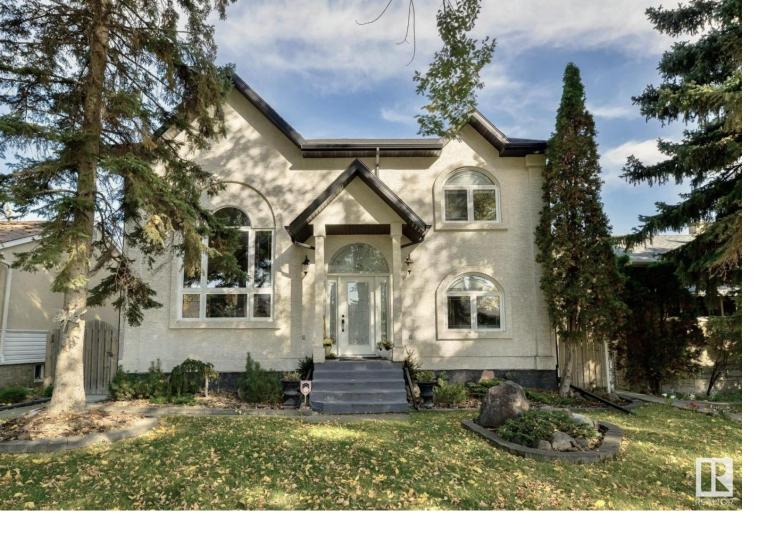

## 9720 65 Avenue Edmonton AB

\$699.900

Luxury Living in the desirable community of Hazeldean! This 2560 sqft 3 bedroom, 3 bathroom 2 storey show stopper is situated steps away from the Hazeldean park, school, & market. Embrace the stunning curved staircase w/ soaring ceilings! High quality custom finishes throughout! Just over 12 years ago the original home was taken down to the studs, a main floor addition & a complete 2nd storey has been added. Stunning white kitchen w/ island & walk-in pantry. Formal dining room for large gatherings. Beautiful custom fireplace in living room. Main floor bedroom w/walk-in closet & full bathroom! Upstairs takes you to the exquisite Primary Bedroom w/ a huge window & vaulted ceilings. Massive walk-in closet & ensuite w/ a custom tiled shower. Upstairs bonus room & laundry! Low maintenance deck w/ gazebo in your private backyard oasis . Double garage with lots of additional parking space. Walking distance to the Millcreek Ravine with easy access to the UofA, Whyte Avenue, Southgate & all amenities! Won't last!