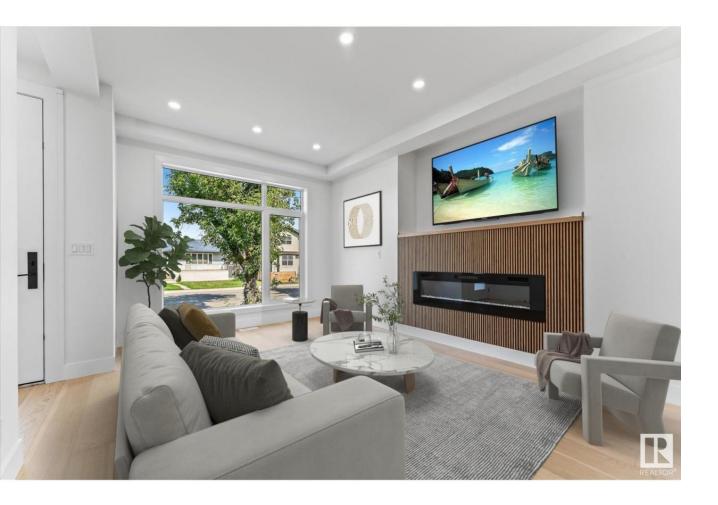

## Edmonton Alberta

\$629.555

READY FOR QUICK POSSESSION! 3 BED, 3.5 BATH - custom built luxurious infill with side entrance leading to your future 2-bedroom legal basement suite! If you're tired of cookie-cutter homes, this stunning property will impress. Located just minutes from Misericordia Hospital, West Edmonton Mall, the upcoming LRT, & only 10 mins to downtown Edmonton, this stunning home could be yours! Each of the 3 bedrooms features a SELF-CONTAINED EN-SUITE bath, plus the main bedroom includes a spacious walk-in closet that meets all your needs. No expense was spared, with custom designed exterior, luxury tiles, hardwood flooring, 9ft ceilings MF & basement, floor-to-ceiling cabinets in your modern kitchen, granite countertops, stainless/s appliances, plus main floor laundry room w/it's own sink. The basement offers SIDE ENTRANCE, & 2 large windows to comfortably accommodate a 2 bed legal suite should you choose to build it later on. This gorgeous home also includes a double car garage, a deck, and a generous side yard. (id:6769)