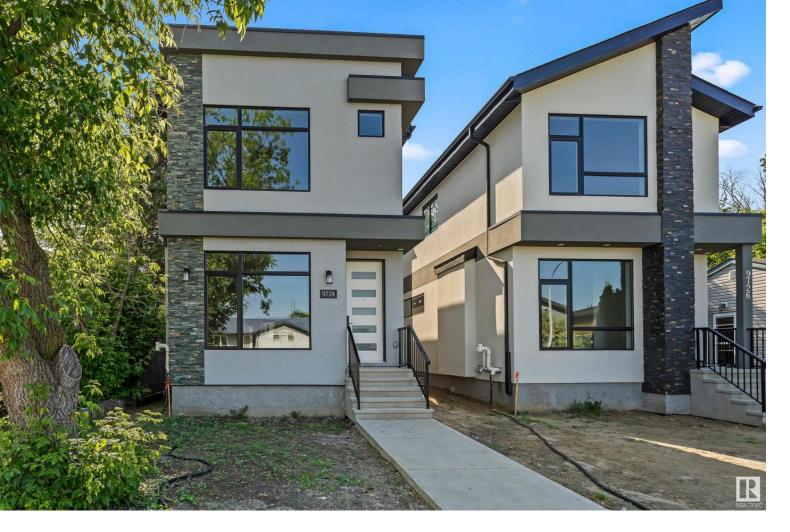

## 9724 160 Street Edmonton AB \$629,555

Luxury custom-built infill with a side entrance leading to your future 2-bedroom legal basement suite! If you're tired of cookie-cutter homes, this stunning property will impress. Located just minutes from Misericordia Hospital, West Edmonton Mall, the upcoming LRT, and only 10 minutes to downtown Edmonton, this move-in-ready home won't last long! Each of the 3 bedrooms features a SELF-CONTAINED EN-SUITE bath, plus the main bedroom includes a spacious walk-in closet that meets all your needs. No expense was spared, with custom designed exterior, luxury tiles, hardwood flooring, 9ft ceilings MF & basement, floor-to-ceiling cabinets in your modern kitchen, granite countertops, stainless/s appliances, plus main floor laundry room w/it's own sink. The basement offers SIDE ENTRANCE, & large windows to comfortably accommodate a 2 bedroom legal suite should you choose to build it later on. This gorgeous home also includes a double car garage, a deck, and a generous side yard.