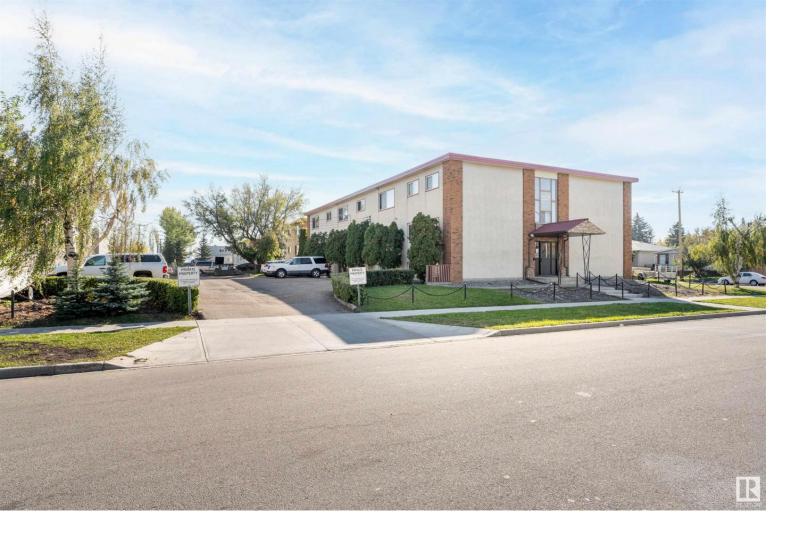

## 9725 130 Avenue Edmonton AB

\$1.900.000

Green Oak Apartments is a fifteen-suite apartment building located at 9725 - 130 Avenue in Edmonton, Alberta, in the neighbourhood of Lauderdale. It is a two and a half walk-up, wood-frame construction building with balconies. It was built in 1968. Parking is surface and paved. The suite mix is 6 One-Bedroom suites, 6 Two-Bedroom suites and 3 Two-Bedroom plus den. 5.89% proforma cap rate.