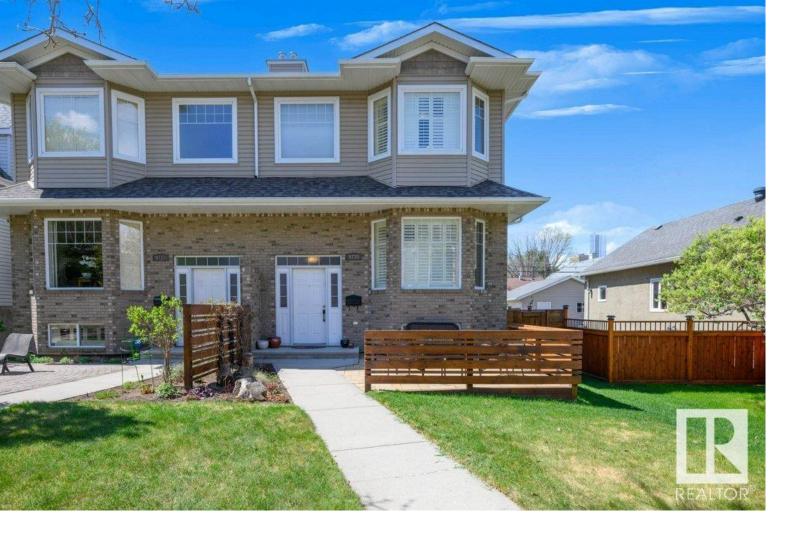

## Edmonton Alberta

\$649,900

LOCATION, CONDITION and PRICE are all satisfied with this FULLY FINISHED home located in BEAUTIFUL CLOVERDALE! With a total of 2541 SQFT you get the feeling of space in every aspect of this place. The main floor offers a bright & functional kitchen with a breakfast nook large enough to sit a formal dining table, and a formal dining room which could be used as an extension to the already large living room. The upper level has a huge primary bedroom with a 4 piece ensuite that includes a STEAM SHOWER. There are 2 other spacious bedrooms and upper level laundry. The basement has cork flooring, 2 more bedrooms, a 3 piece bath and gas fireplace. This home comes with shutter blinds, central A/C, a double garage with a brand new 2 car pad, WEST FACING backyard for ample sun and is located in the heart of the river valley! Cloverdale is home to the EDM SKI CLUB, FOLK FEST, the MUTTART, LRT service, minutes to downtown and nature just steps from your front door. (id:6769)