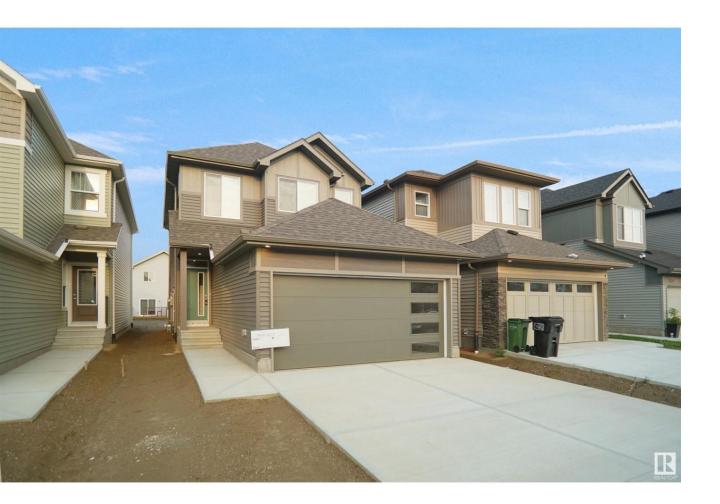

## Edmonton Alberta

\$593,247

Welcome to the Sampson built by the award-winning builder Pacesetter homes and is located in the heart of Creekwood Chappelle and just steps to the neighborhood park and schools. As you enter the home you are greeted by luxury vinyl plank flooring throughout the great room, kitchen, and the breakfast nook. Your large kitchen features tile back splash, an island a flush eating bar, quartz counter tops and an undermount sink. Just off of the kitchen and tucked away by the front entry is a 2 piece powder room. Upstairs is the master's retreat with a large walk in closet and a 4-piece en-suite. The second level also include 2 additional bedrooms with a conveniently placed main 4-piece bathroom and a good sized bonus room. Close to all amenities and easy access to the Henday. \*\*\* This home is under construction and the photos used are from the same exact built home but colors may vary, slated to be complete this coming February of 2026 \*\*\* (id:6769)