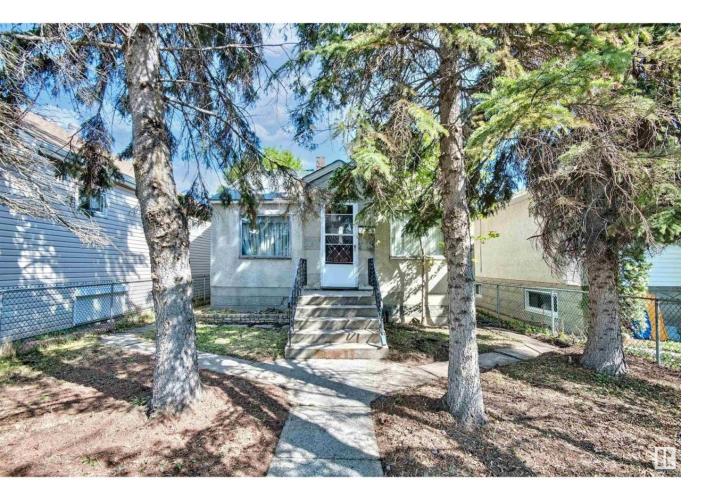

## Edmonton Alberta

Amazing Park Backing Location in Ritchie!!! Build Your DREAM HOME!! Or Add Onto Your Investment Portfolio! This 33'x132' Lot Currently Has Capacity for a 3000+ Square foot Single Family Home Above Grade with a TRIPLE Car Garage. Alternatively You Could Start Collecting Rent Cheques with a Clever Front to Back Duplex Design with Legal Basement Suites and Garage Suite. Locations Like This RARELY Come for Sale, the Time is Now to Capitalize on this Unique Offering! (id:6769)