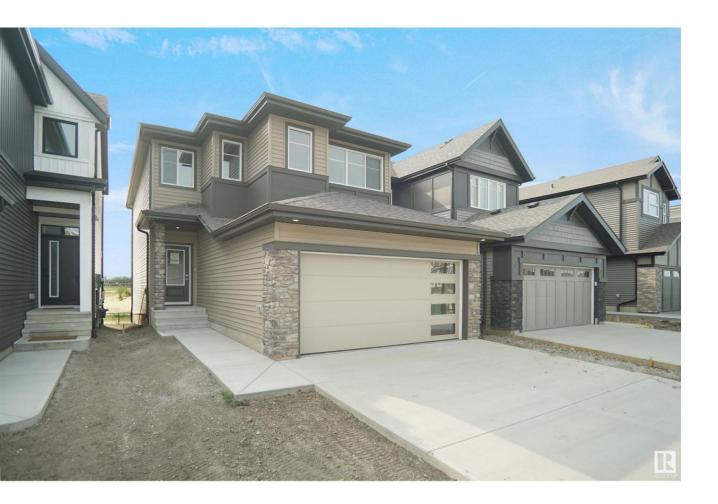

## Edmonton Alberta

\$645,747

Welcome to the "Columbia" built by the award winning Pacesetter homes and is located on a quiet street in the heart Crimson at Chappelle. This unique property in Keswick offers nearly 2155 sq ft of living space. The main floor features a large front entrance which has a large flex room next to it which can be used a bedroom/ office if needed, as well as an open kitchen with quartz counters, and a large walkthrough pantry that is leads through to the mudroom and garage. Large windows allow natural light to pour in throughout the house. Upstairs you'll find 3 large bedrooms and a good sized bonus room. This is the perfect place to call home and the best part is this home backs onto a large greenspace so no neighborhood behind you. This home has a side separate entrance perfect for a future legal suite or nanny suite. \*\*\* Home is under construction and will be complete in the spring, the photos being used are from the exact home recently built colors may vary, home to be complete by December \*\*\* (id:6769)