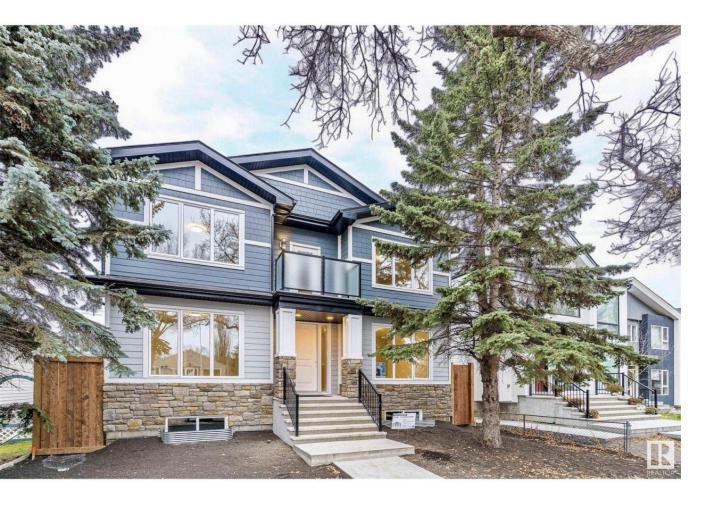

## Edmonton Alberta \$1,068,000

Welcome to your dream home, 2610 sq ft Custom Built Infill Home in the Ritchie. 34 ft wide house sits on 43 ft wide lot. This STUNNING Modern home featuring an open concept, 7 bedrooms and 5 bathrooms, 9ft ceilings & hardie board siding throughout. Main floor is beautifully finished, featuring a cozy living room with a fireplace wall, a family room with a stylish feature wall, a versatile office/den/bedroom, a full 4-piece bathroom, and MASSIVE KITCHEN boasting custom cabinetry, quartz countertops, tile backsplash, upgraded appliances & huge island. Upstairs offers Master suite featuring south facing balcony, walk in closet & 5 pc ensuite bathroom, 2nd bedroom w/ 4pc ensuite, another 4-pc bathroom for the other 2 large bedrooms and laundry room! Basement developed w/ 2 large bedrooms, 4pc bathroom, a oversized rec-room, and a wet-bar/kitchen. 2 furnaces, Side Entrance, & Insulated OVER-SIZED double garage. Property comes equipped w/ rear deck & fence. Min to Downtown & Mill Creek Ravine! (id:6769)