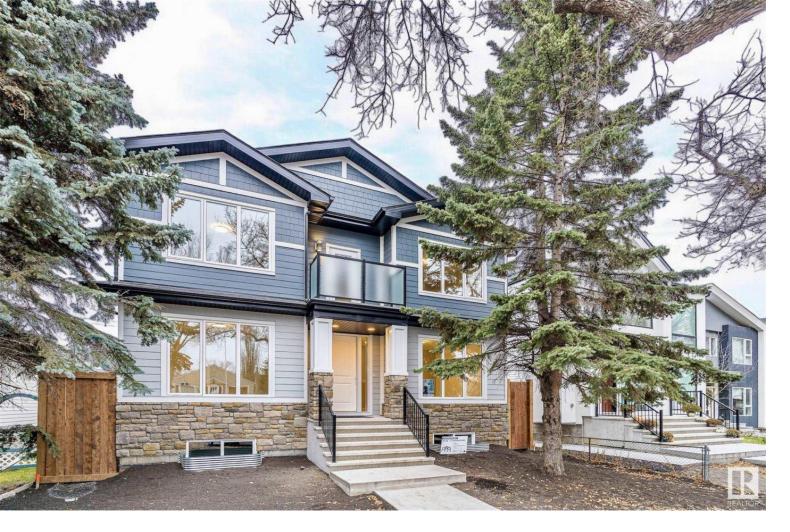

## 9738 72 Avenue Edmonton AB \$1,068,000

Welcome to your dream home, 2610 sq ft Custom Built Infill Home in the Ritchie. 34 ft wide house sits on 43 ft wide lot. This STUNNING Modern home featuring an open concept, 7 bedrooms and 5 bathrooms, 9ft ceilings & hardie board siding throughout. Main floor is beautifully finished, featuring a cozy living room with a fireplace wall, a family room with a stylish feature wall, a versatile office/den/bedroom, a full 4-piece bathroom, and MASSIVE KITCHEN boasting custom cabinetry, quartz countertops, tile backsplash, upgraded appliances & huge island. Upstairs offers Master suite featuring south facing balcony, walk in closet & 5 pc ensuite bathroom, 2nd bedroom w/ 4pc ensuite, another 4-pc bathroom for the other 2 large bedrooms and laundry room! Basement developed w/ 2 large bedrooms, 4pc bathroom, a oversized rec-room, and a wet-bar/kitchen. 2 furnaces, Side Entrance, & Insulated OVER-SIZED double garage. Property comes equipped w/ rear deck & fence. Min to Downtown & Mill Creek Ravine!