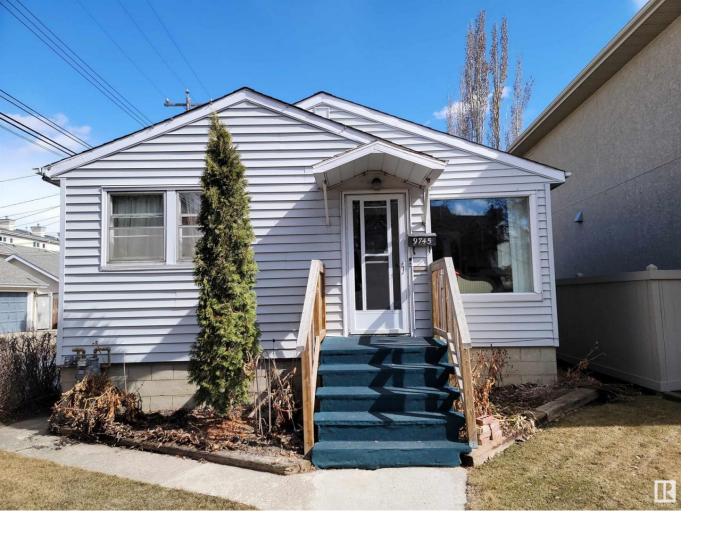

## Edmonton Alberta

\$399,900

Perfect re-development OPPORTUNITY IN Cloverdale! This is a solid, good condition home which is currently rented! Best price for this fully serviced, pie shaped, 32 foot by 130 foot X140ft (on one side) x 41 foot lot (back side) minutes to the RIVER VALLEY. Amazing VALUE! Buy and hold or build a duplex w/ multi income purposes. Zoned RF3. Tons of potential with alley access. Great for first time buyers or investment property. You can rent it or build on it. (id:6769)