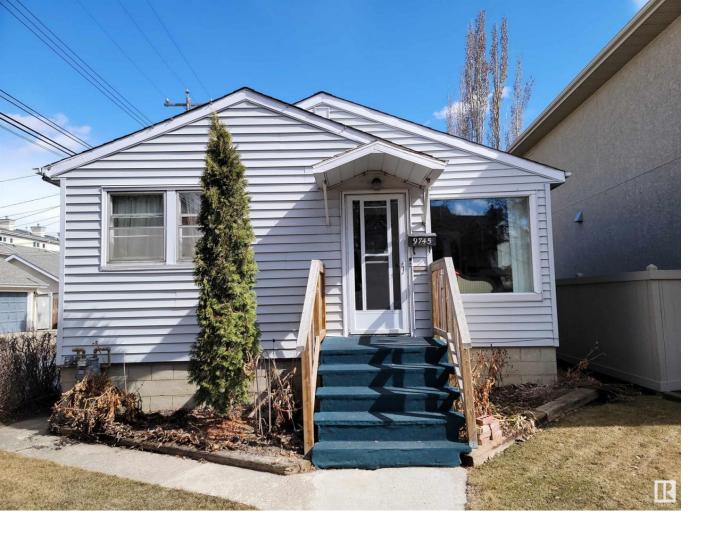

## Edmonton Alberta

Perfect re-development lot. This is a solid, good condition home in the heart of Cloverdale. Best price for this fully serviced, pie shaped, 32 foot by 130 foot by 41 foot lot minutes to the RIVER VALLEY. Newer homes in Cloverdale are now selling for over \$1M. Buy and hold or build a duplex w/ multi income purposes. Zoned RF3. Tons of potential with alley access. Great for first time buyers or investment property. You can rent it or build on it. Currently rented with a great tenant! Enjoy the folk fest every summer without having to worry about parking. (id:6769)