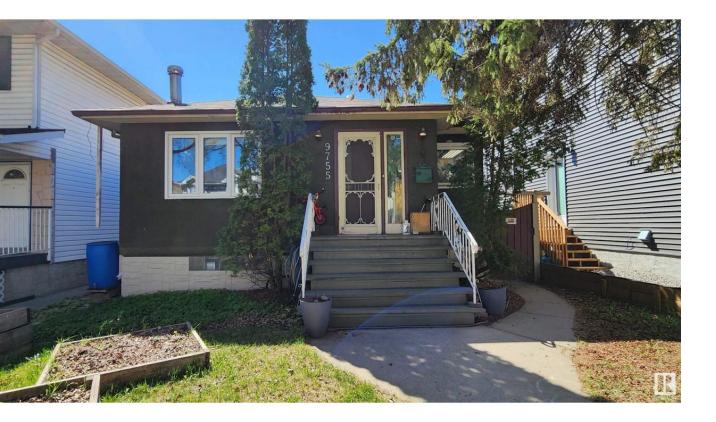

## Edmonton Alberta

Beautifully upgraded bungalow in the heart of Edmonton's desirable Strathcona neighborhood. Offering 2+2 Beds, 2 baths, 2 kitchens, a fully developed basement w/ separate. Thoughtfully updated throughout, this home features modern kitchens & bathrooms, new flooring, & both a gas & a wood-burning fireplace for cozy comfort year-round. Solar tubes in the main kitchen bring in natural light, creating a bright cooking space. The basement was fully renovated w/ interior weeping tiles & acid stained concrete floors for durability. Located near Mill Creek Ravine, enjoy direct access to walking & biking trails, all while being just minutes from Downtown, UofA, Grant MacEwan, & vibrant Whyte Avenue. With a double detached garage, this home is ideal for young professionals, students, or savvy investors looking for a turnkey opportunity in a prime location. This unique property blends lifestyle, & location..don't miss your chance to own in one of Edmonton's most soughtafter neighborhoods. (id:6769)