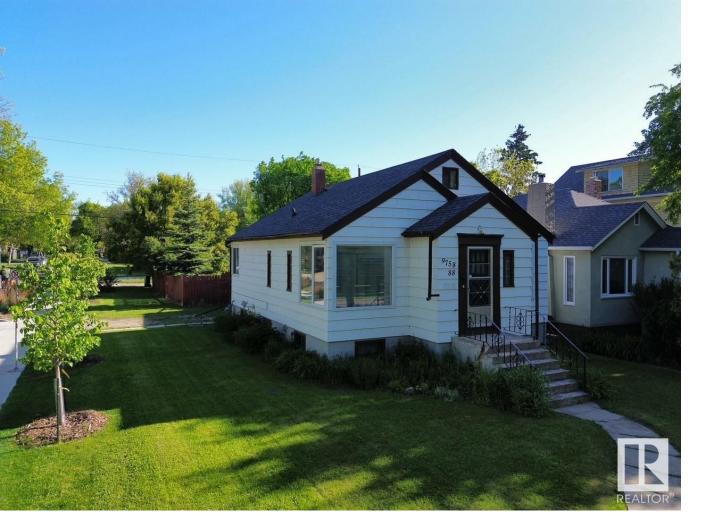

## 9758 88 Avenue Edmonton AB \$429,000

Amazing investment opportunity in Old Strathcona! Large corner lot in fantastic location, perfect for redevolpment or a renovation project in a prime location. 1100 sq ft bungalow. Original owner home with new furnace, shingles and windows done 10 years ago. Close to all amenities and only 2 blocks from Mill Creek Ravine, minutes to downtown, University of Alberta and walking distance to the Old Strathcona farmers market. Amazing opportunity to own a very rarely for sale corner lot in an outstanding location. Currently zoned for small scale residential or commercial. Immediate possession available.