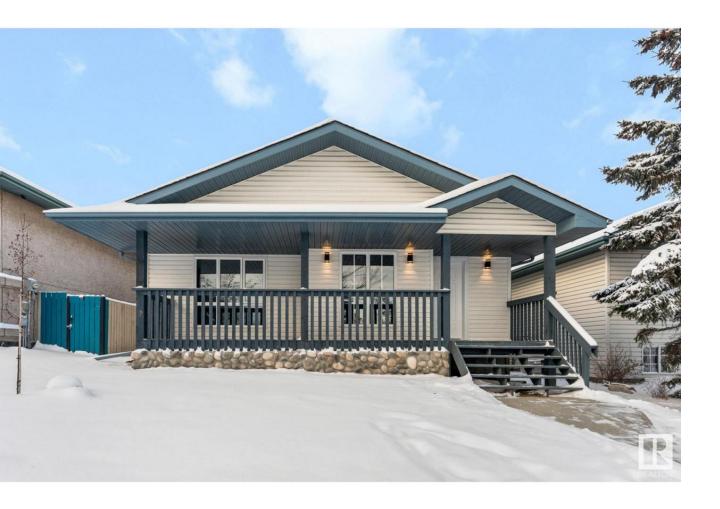

## Sherwood Park Alberta

\$539,000

UNIQUE is the word for this outstanding WALKOUT home that's for sure !! This fully renovated 1500 sq foot home has that warm outstanding floor plan with vaulted ceiling, open concept and of course the separate entrance walkout basement. The COFFEE time front verandah gives great curb appeal so move right in and enjoy or even develop an in-law suite for extra income. There is a massive back yard for additional development and a new rear concrete patio. Here is a list of some of the major renovations: New hot water tank, plumbing lines, carpet, windows, light fixtures, roofing, paint, appliances and doors. Make this beautiful home yours !!! Staged pictures in place to really show off the beauty of this home! Imagine it yours! (id:6769)