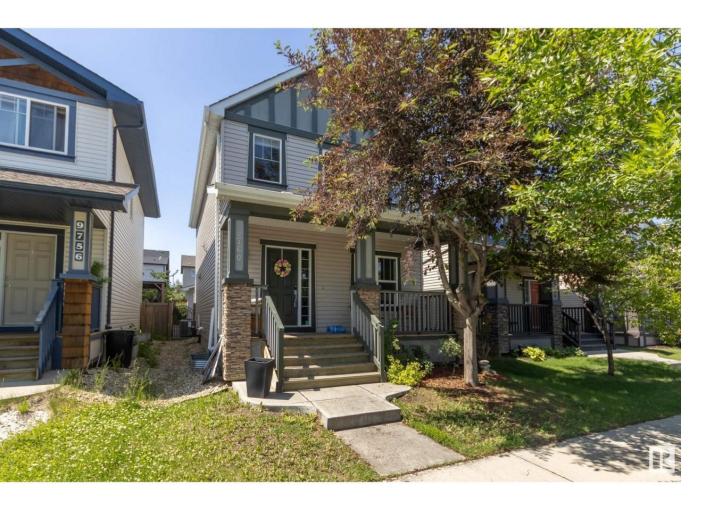

## Edmonton Alberta

\$500,000

FACING GREEN SPACE & THE POND! This former Sabal showhome is fully finished offering over 2,200 sqft of total living space- 3 Bedrooms upstairs, 3.5 baths & a MAIN FLOOR DEN. Enjoy sitting outside having your morning coffee on your east facing porch, w/ pond views! Inside you have a well appointed front foyer, access to your front den - open concept kitchen, dining & living room. Kitchen boasts upgraded cabinets to the ceiling, granite counter tops & large island. Spacious dining & living room w/ fireplace feature wall (gas insert 2023). Hardwood flooring throughout & A/C. Patio door access to your deck & 2-piece bath completes this floor. Upstairs large primary suite (fits a king size bed) generous walk-in closet & 3-piece ensuite. Additional 2 bedrooms, 4-piece bath & walk-in laundry room w/ pocket doors. Basement featuring 9 ft ceilings, rec room & 3-piece bathroom- great space for guests w/ murphy bed or complete an additional bedroom. Double detached garage, fully fenced west facing backyard. (id:6769)