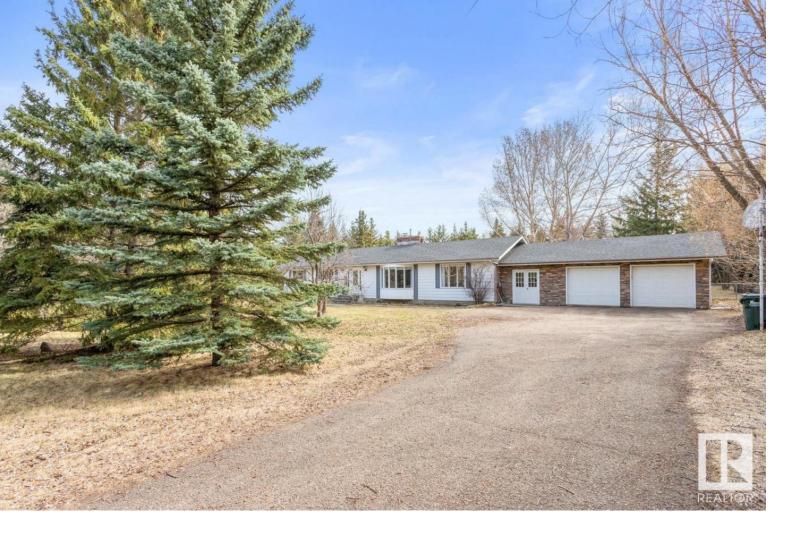

## 52552 RGE RD 224 98 Rural Strathcona County AB

\$795,000

Looking for your own private RETREAT? This charming family bungalow offers AC, 5 bedrooms, 2.5 baths & HEATED GARAGE tucked onto 2.99 acres surrounded by mature trees in Sun Hill Estates, just minutes from Sherwood Park. A spacious entrance welcomes you in to find a space bursting with natural light & laminate flooring throughout the family sized living rm with wood fireplace & dining room with vintage built in cabinet. LOVE the kitchen that offers plenty of cabinets, stainless steel appliances & granite peninsula island that over looks the breakfast nook. King sized primary, 2 generous sized bedrooms, 5pc bath with soaker tub & main floor laundry compliment the functional layout. You will ENJOY entertaining in the fully finished basement with rec room with wet bar & gas fireplace, 2 good sized bedrooms & 5pc bath complete the home that is on MUNICIPAL WATER. UPDATES include AC, FURNACE, WASHER/DRYER & WINDOWS. The yard is a PRIVATE retreat, fenced & landscaped with deck, firepit & gardens! MOVE IN READY