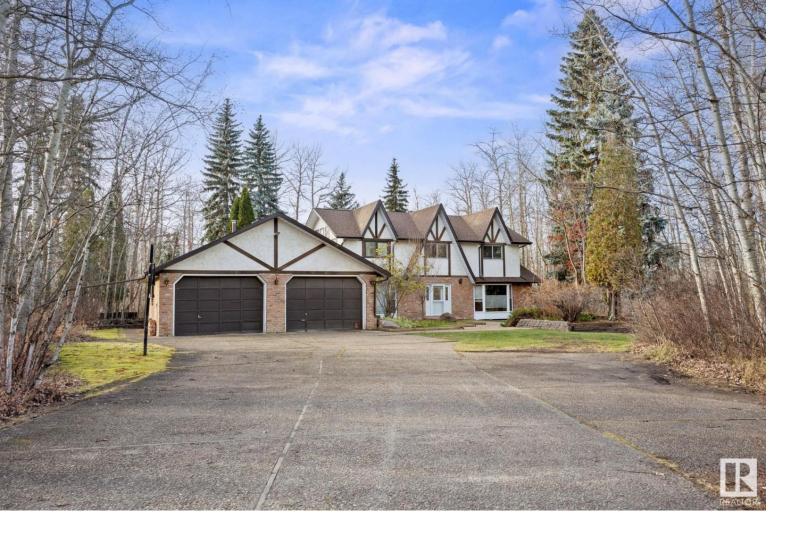

## 53049 RGE ROAD 220 98 Rural Strathcona County AB

~ 4 BEDROOM, 3.5 BATH TUDOR STYLE TWO STOREY ~ BEAUTIFULLY LANDSCAPED on 3.24 ACRES ~ LOCATED in the PRESTIGIOUS DOWLING ESTATES SUBDIVISION ~ This home has many wonderful features including: Huge front facing living room with hardwood flooring ~ Massive Kitchen with countertop gas stove, beautiful granite countertops, tons of cupboards and island ~ Massive Family room and dining room ~ Main floor den perfect for an office ~ Huge Double attached garage ~ Upstairs there are 3 massive bedrooms and 2 full baths including the primary ensuite ~ Balcony off the primary bedroom as well as tons of closet space ~ Hot Tub in the back yard ~ Large storage shed perfect for tools and lawn equipment ~ The basement is fully finished with an additional full bath and huge family room ~ Huge driveway leading from the road to the home that could easily hold 6 or more vehicles ~ Located on Range Rd 220, which is just a few minutes drive from Sherwood Park ~ Hot water heating throughout the home ~. Perfect home for families~ Listing Presented By: