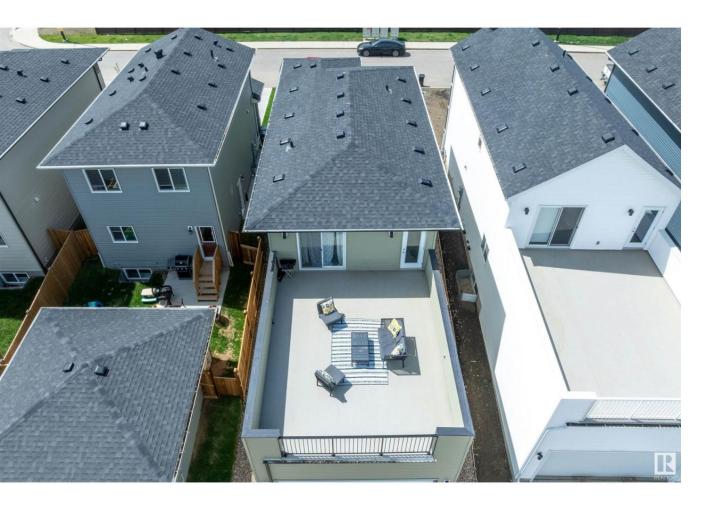

## Spruce Grove Alberta

\$522,700

Discover this thoughtfully designed, 4 bdrm, 2-story home, expertly crafted by Crystal Creek Homes located in Prescott, one of Spruce Grove's most sought-after neighbourhoods! Dble garage WITH 220 V!! & parking pad for 2 cars in back. Ideal for growing families or multi-generational living. A main floor bdrm & full bath offers a perfect set up for guests, aging parents or a home office. Upstairs, an east-facing rooftop patio awaits, with direct access off the well appointed primary, offering the perfect space to enjoy your morning coffee in the sun. Patio offers gas bbq hook up and is engineered to accomodate a hot tub! This home also features a separate side entrance, providing an excellent opportunity for a rental or in law suite. 15 minutes west of Edmonton, within walking distance to Jubilee Park & Prescott School. Crystal Creek is currently selling this same model WITHOUT landscaping for \$559,800, this home is priced to sell! (id:6769)