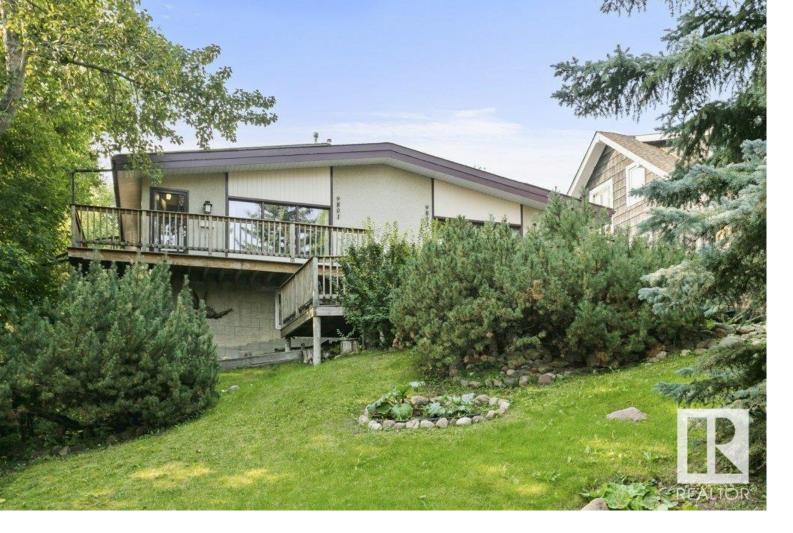

## 9801 92 Avenue Edmonton AB \$518,888

Wow! Have you always dreamt of having Mill Creek ravine at your doorstep? This unique property (siding Mill Creek Ravine) and exclusive location in Strathcona is perfect for the discerning Buyer. This 1/2 duplex, originally a bung., is now a 1 1/2 storey home. The top floor addition (blt. in 1985) is an art studio and easily converted back to the primary suite. This spacious room has lots of windows and skylights allowing in a ton of natural light. It also has a 2 pce. ensuite and sink. The main floor features an open dining/living area with vaulted ceilings. The kitchen, two bdrms and full bath complete the main floor. The south facing yard incl. a carport. You will notice some upgrades completed over the years and with some TLC and personal touches you can transform this into your own oasis. The half duplex at 9803 is also for sale. This would be perfect for an extended family or have one unit be an income property.