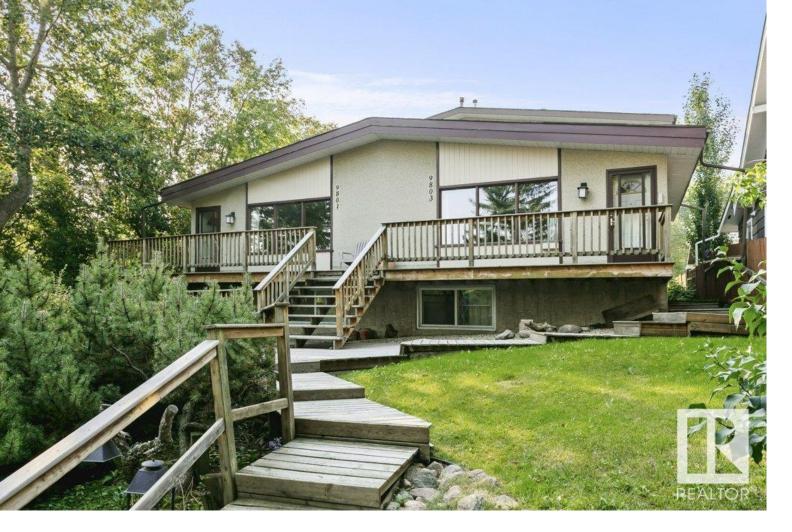

## 9803 92 Avenue Edmonton AB

\$478,888

Wow! Walking and biking trails at your door step. This unique property and exclusive location in the very sought after Strathcona neighbourhood is perfect for the discerning Buyer. One house in from Mill Creek Ravine and a short walk to Old Strathcona, the City Centre and all amenities makes owning a car obsolete. This half duplex, originally a bungalow, is now a 1 1/2 storey home featuring a large Primary suite with full ensuite on the upper level. 2nd fl. addition blt in 1985). Main fl. has a kitchen, open dining/living area with vaulted ceilings. Two bedrooms and full bath complete the main floor development. The bsmnt. is partly finished and can be easily fully finished for extra living space. The south facing yd. incl. a carport. This home is move-in ready. Own one side or own both as 9801 is also for sale. So many possibilities when owning both properties - perfect for extended families, live in one and rent out the other...