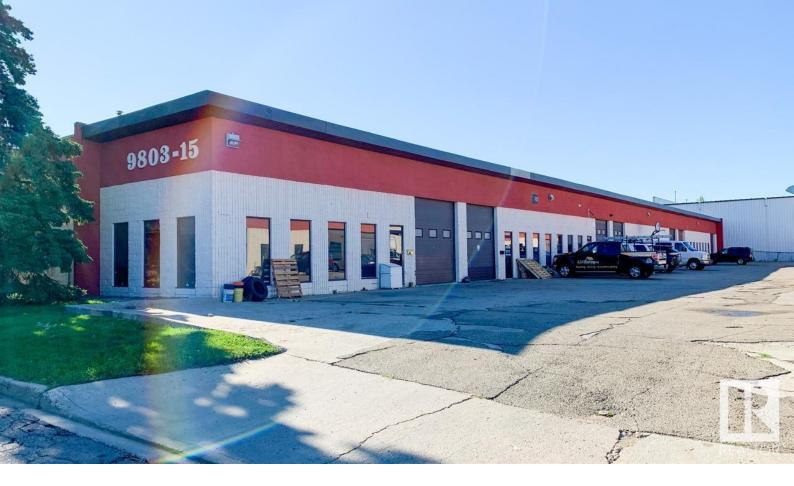

## 9807 33 Avenue Edmonton AB

\$(

This 1,729 sq. ft.? office/warehouse space offers features including a 12' x 12' grade-level loading overhead door and 15-foot ceiling height. Fibre internet is available for reliable connectivity. The property is zoned Medium Industrial (IM), suitable for various industrial operations. Located on the southside, it has direct access to Whitemud Drive, QE2, and Anthony Henday Drive for convenient regional distribution.