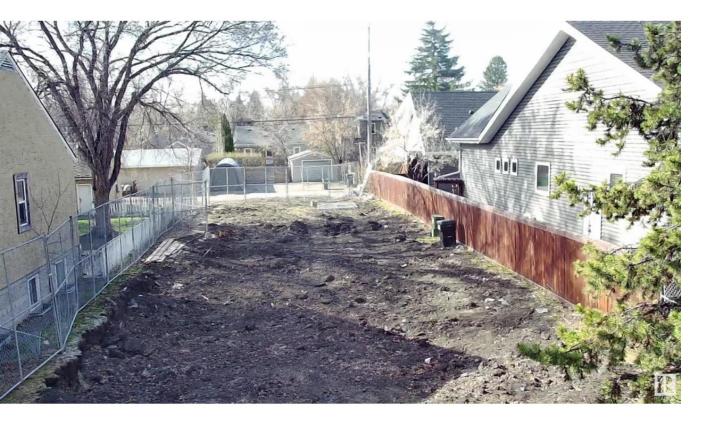

## Edmonton Alberta \$480,000

BARE LOT in Excellent Location! Heavy lifting is Done in this Quiet RITCHIE neighborhood just one Block from Whyte ave & 99st. 42'x 130' RF3 LOT is Already CLEARED, Graded and ready to develop on! Complete Engineered Drawings ready & can be available for FULL Duplex! EACH SIDE would have 3 bedrooms with 3 bathrooms up, and suites would have two bedrooms, full bathroom, kitchen. Survey Report and Plot Plan also complete. (id:6769)