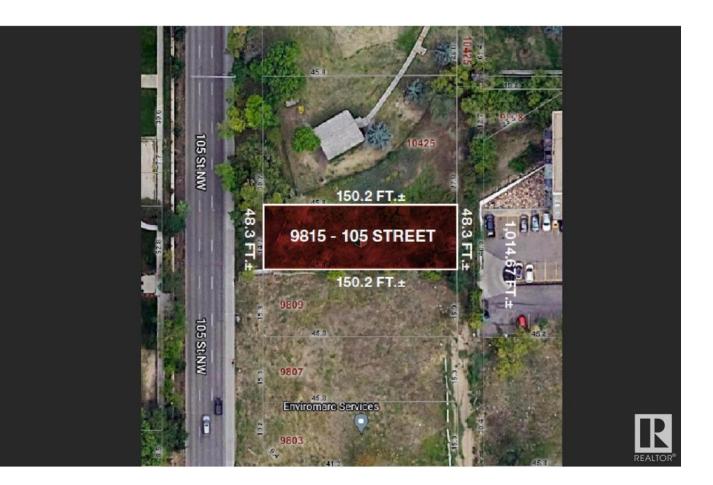

## Edmonton Alberta

\$549.000

150' x 48' LOT in Downtown Edmonton! Priced to SELL! This piece of land offers incredible potential for development. The site is zoned for High Density Residential (HDR), allowing flexibility in planning a high-rise or mid-rise multi-unit project. The site provides breathtaking views of the Edmonton River Valley and the Alberta Legislature. Located just minutes from MacEwan University, this prime location is close to shopping, transit, and Jasper Ave. With some creative planning, you could develop up to 40 metro apartments here. Approved back-lane access adds even more potential. This opportunity wont last long at this price! (id:6769)