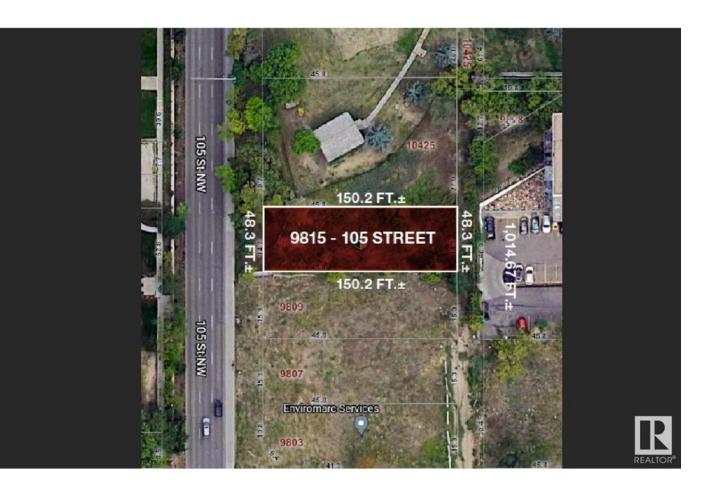

## Edmonton Alberta

\$549.000

150' x 48' LOT in Downtown Edmonton! Priced to SELL! This piece of land offers incredible potential for development. The site is zoned for High Density Residential (HDR), allowing, tentatively, for a building with 14-15 units. Any plans for a high rise with more units are subject to zoning approval. The site provides breathtaking views of the Edmonton River Valley and the Alberta Legislature. Located just minutes from MacEwan University, this prime location is close to shopping, transit, and Jasper Ave. This opportunity won't last long at this price! (id:6769)