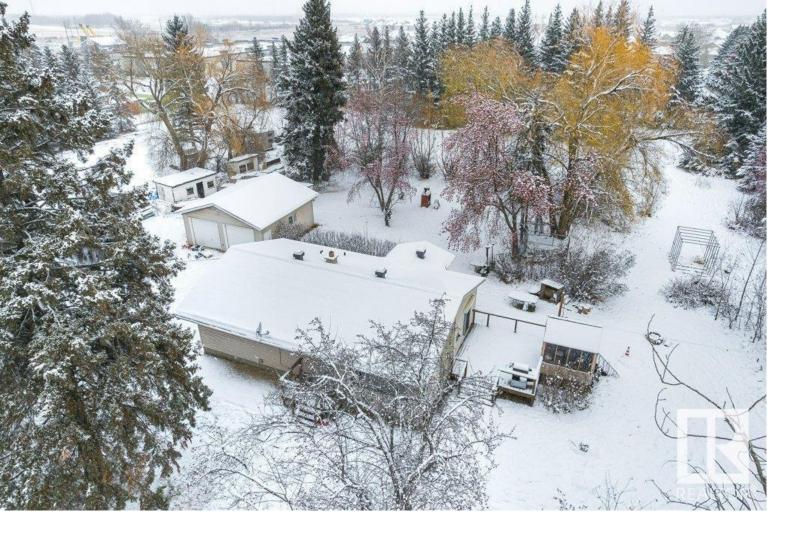

# Edmonton Alberta \$1,590,000

3.02 ACRES DC1 ZONED COMMERCIAL LAND WITH ABUNDANCE OF PERMITTED COMMERCIAL USES, LOCATED JUST OFF WINTERBURN ROAD & STONY PLAIN ROAD MINUTES TO ANTHONY HENDAY AND WHITEMUD FREEWAYS . IDEAL FOR CONTRACTORS , SMALL BUSINES OWNERS WITH EQUIPMENTS TO STORE , COMES WITH LARGE CANVAS QUONSET , SHEDS , 1182 SQFT FULLY RENOVATED 5 BEDROOMS BUNGALOW WITH NEW FLOORING/KITCHEN/BATHROOMS/PAINT, FULLY FINISHED BASEMENT WITH SEPARATE ENTRANCE. OVERSIZED DOUBLE DETACHED GARAGE. THIS PROPERTY OFFERS AMAZING POTENTIAL FOR WISE INVESTORS. (id:6769)