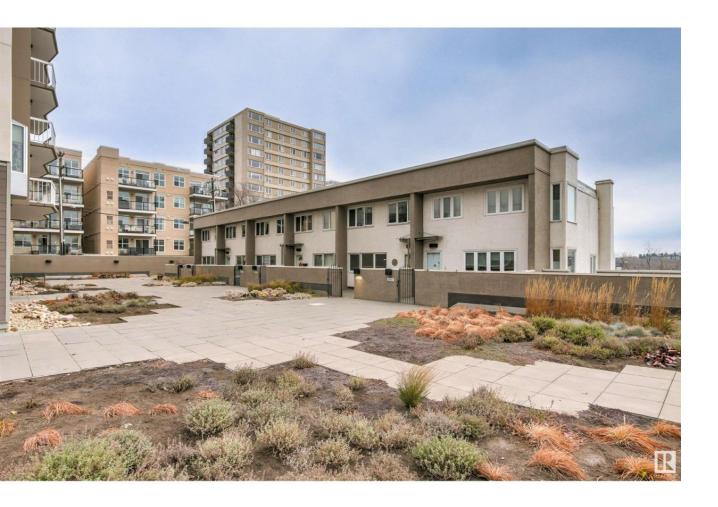

## Edmonton Alberta

\$334,900

INCREDIBLE VIEWS! Situated on the edge of the River Valley, this 1,442 sq ft, 2 bed, 2.5 bath, 2 Storey Townhouse has so much to offer. Enjoy year-round panoramic views overlooking Victoria Park golf course on the TWO SOUTH-FACING DECKS! A pretty courtyard invites you to the entrance. The large front DR leads to the updated kitchen feat maple cabinets, quartz countertops, & built-in pantry. The washer & dryer are conveniently located in the kitchen but could be moved back upstairs. Adjacent to the kitchen is the huge LR that leads to the main deck, big enough for all your patio furniture. A 2 pc bath rounds out the main. The primary bed feat a 3pc ensuite, two closets & wall to wall windows w/ access to the 2nd private deck. A 4pc bath & another big bedroom completes the upstairs. Loads of storage throughout. Enjoy gym access in the tower. Condo fees incl utilities. This home offers a unique combination of DT living & river valley solitude. Seldom do these properties come available, dont miss out! (id:6769)