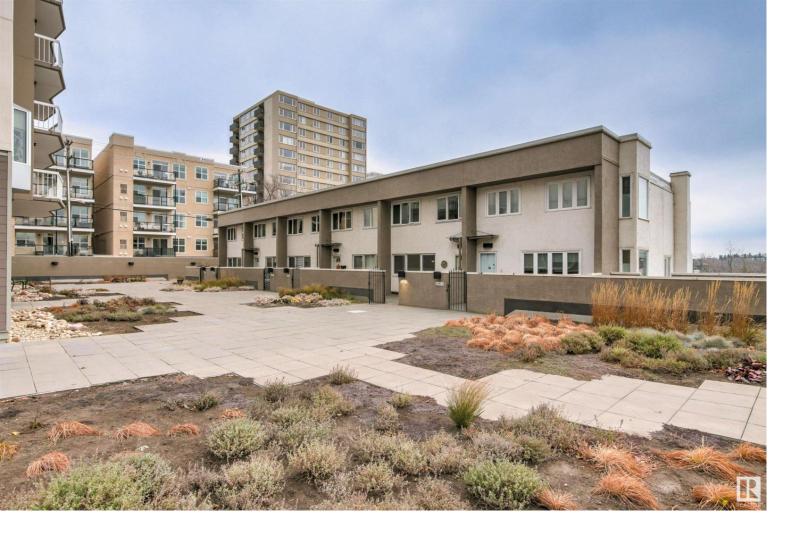

## 9817 113 Street Edmonton AB \$334,900

INCREDIBLE VIEWS! Situated on the edge of the River Valley, this 1,442 sq ft, 2 bed, 2.5 bath, 2 Storey Townhouse has so much to offer. Enjoy year-round panoramic views overlooking Victoria Park golf course on the TWO SOUTH-FACING DECKS! A pretty courtyard invites you to the entrance. The large front DR leads to the updated kitchen feat maple cabinets, quartz countertops, & built-in pantry. The washer & dryer are conveniently located in the kitchen but could be moved back upstairs. Adjacent to the kitchen is the huge LR that leads to the main deck, big enough for all your patio furniture. A 2 pc bath rounds out the main. The primary bed feat a 3pc ensuite, two closets & wall to wall windows w/ access to the 2nd private deck. A 4pc bath & another big bedroom completes the upstairs. Loads of storage throughout. Enjoy gym access in the tower. Condo fees incl utilities. This home offers a unique combination of DT living & river valley solitude. Seldom do these properties come available, don't miss out!