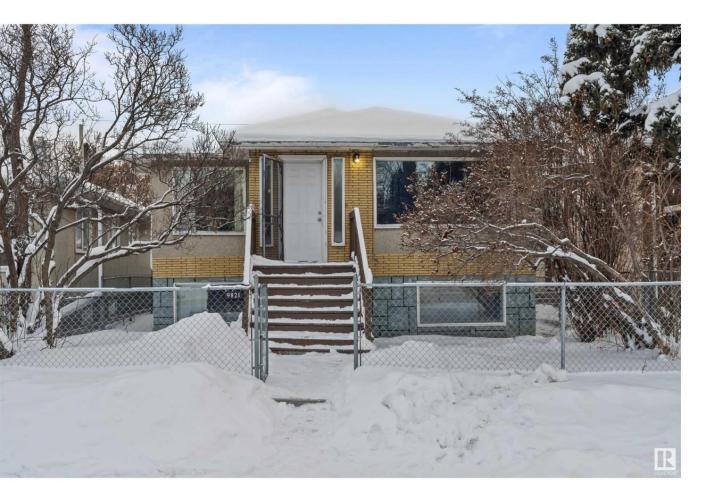

## Edmonton Alberta

\*8 BEDROOM HOME\* with a 4-bedroom LEGAL Basement Suite! Excellent cash flow opportunity in the vibrant Ritchie neighborhood! This property offers 8 bedrooms (4 up, 4 down), 2 full bathrooms, and a fully developed legal basement with a separate entrance & second kitchen, making it ideal for amazing rental income! With quick access to the University of Alberta St.Jean Campus, Bonnie Doon Shopping Center, and the popular Ritchie Market, this location is highly desirable. The south-facing backyard features a double detached garage. This very well maintained bungalow is perfect for investors looking for a turnkey investment with long-term potential. Zoned RF3, with room for future growth! They always say LOCATION, LOCATION, LOCATION... well you got LOCATION, PRICE & IMMEDIATE CASH FLOW! (id:6769)