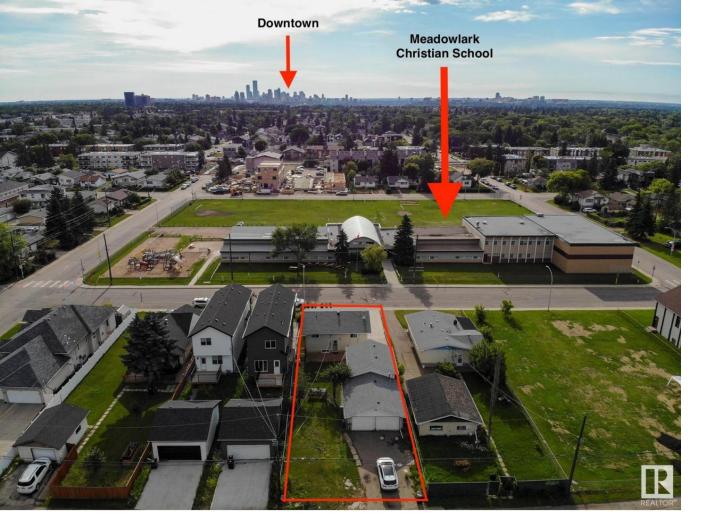

## Edmonton Alberta

\$449,900

Discover this WELL LAID OUT RAISED BUNGALOW offering versatile living arrangements with 2 bedrooms upstairs and 2 additional bedrooms downstairs, perfect for extended family or guests. The home features 2 full bathrooms and 2 KITCHENS, providing flexibility for multi-generational living with its SEPARATE ENTRANCE. Enjoy the elegance of hardwood flooring on the main floor and shared laundry facilities for convenience at the bottom of the stairs before you enter the separate door to the BRIGHT BASEMENT with tile flooring in the second kitchen and bamboo flooring in the bedrooms! An impressive MECHANIC'S GARAGE (21x48 ft, over 1,000 sq ft) offers ample space for vehicles, hobbies, or a workshop. Situated on a generous 50x148 ft lot with outstanding REDEVELOPMENT POTENTIAL, this property is an excellent investment opportunity or a place to call home with room to grow. This home is located across from a school and park, close to all amenities and easy access to downtown and west end! (id:6769)