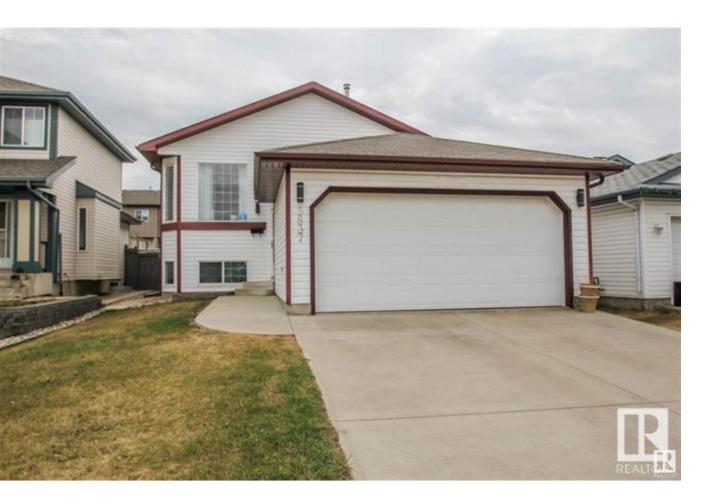

## Edmonton Alberta

\$479,900

STUNNING 3 + 1 Bedrooms Bi-Level with double attached garage located in the heart of Elsinore! This home has had BEAUTIFUL, CUSTOM RENOVATIONS up and down with new flooring, hardware, LED pot lights throughout, custom ceilings. The open living room, dining room to kitchen with French doors that lead to the spacious deck overlooking the roomy back yard. Also on the main floor are 3 large bedrooms, the primary has a 4 piece ensuite and walk-in closet, and the main 4 piece bathroom. The basement has a GORGEOUS OVERSIZED Rec room 4 piece bath room and another large bedroom. THIS HOME IS A MUST SEE AND IS PRICED FOR QUICK SALE! (id:6769)