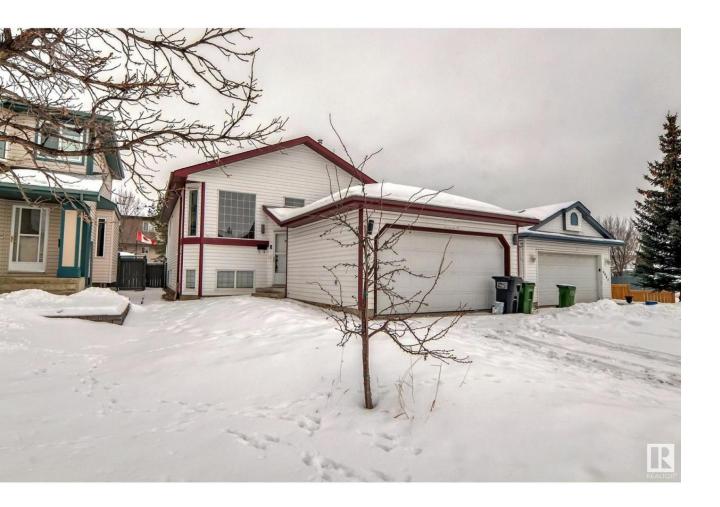

## Edmonton Alberta

\$449,900

Welcome to this lovely bi-level home, nestled in a quiet cul-de-sac in the north Edmonton neighbourhood of Elsinore! The bright main floor features a spacious living room with large windows, filling the space with natural light. The well-appointed kitchen boasts elegant white cabinets, ample storage, and French doors leading to a deck that overlooks the backyard--perfect for outdoor entertaining. The primary bedroom offers comfort and privacy with its own ensuite & walk-in closet, while two additional bedrooms and a 4-piece bathroom complete the main level. The fully finished basement expands your living space with a generous family room, two more bedrooms, and another 4-piece bathroom--ideal for guests or a growing family. Enjoy the large, fenced backyard, perfect for kids, pets, or summer barbecues. Conveniently located close to parks, schools and amenities! (id:6769)