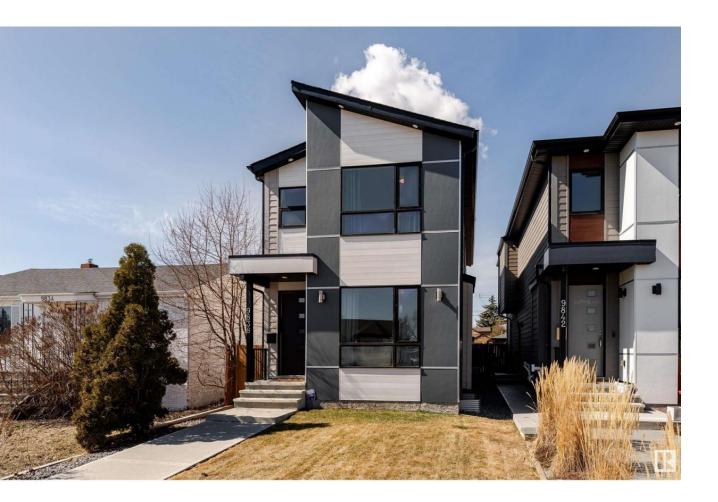

## Edmonton Alberta

\$614,900

Welcome to Glenwood! This luxury infill will not disappoint. Loaded with upgrades you typically only find in a much more expensive home, this moderntwo-storey stands apart from the rest. 5 ft wider than most skinnies, 9 ft ceilings on all three floors, 8 ft interior doors, triple pane windows, engineeredhardwood, glass staircase, this home is one of a kind! From the front entry you will be impressed with the open-concept floor plan and the abundanceof natural light throughout the main floor. A stunning chef's kitchen with custom cabinetry, huge island, granite counter tops, and upgraded stainlesssteel appliances (including gas stove) is the star of the show. Upstairs you'll find the primary bedroom with walk-in closet and spa-like ensuitebathroom. 2 additional bdrms as well as a full bath and bonus room complete the 2nd floor. A separate entrance to the basement allows for futurelegal suite potential. Plus, this home is just down the street from future west-side LRT line (id:6769)