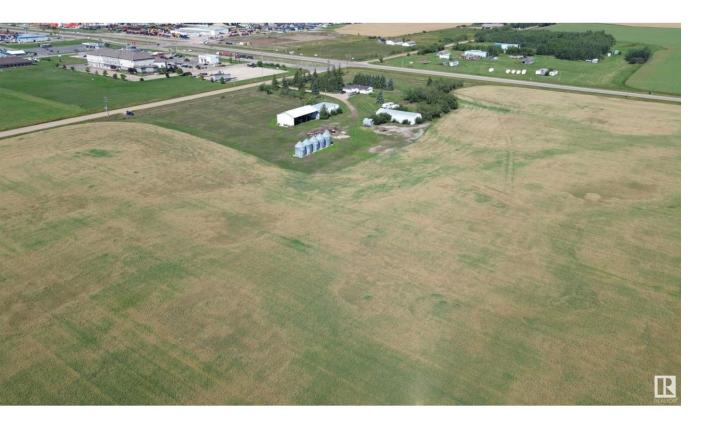

## Rural Westlock County Alberta

\$2,995,000

ATTENTION DEVELOPERS/INVESTORS!!!!! Discover a rare and exceptional opportunity to own 150.74 acres of prime agricultural land located along hiway 18 within the town limits of Westlock, Alberta. This expansive property, steeped in history and untouched by new ownership since 1959, presents a unique chance to be part of Westlock's future. With the town's recent Municipal Development Plan emphasizing growth along Highway 18 on the east side, this land is ideally positioned for savvy developers and investors. The property features a mature yardsite on the west side, complete with various outbuildings that can assist to generate rental revenue until development begins. The cropland, currently managed by a long-time tenant who has been a dedicated steward of the land, offers continuity and income potential, with the option for the tenant to remain. Dont miss your chance to own a piece of history while capitalizing on the thriving future of Westlock. (id:6769)