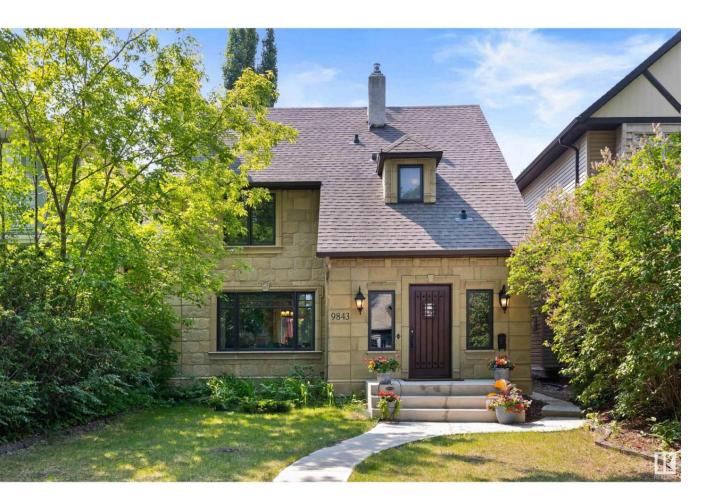

## Edmonton Alberta

\$664,900

TAKE TIME TO LIVE! When it comes to lasting impressions, this one can't be matched. Just steps from Mill Creek Ravine trail systems & the River Valley in the STRATHCONA neighborhood, this almost 1500 sq.ft. meticulously maintained home is RICH IN CHARM AND STEEPED IN BEAUTY. Sitting on a 4348 sq ft lot, highlights include an efficiently designed kitchen with ample storage and counter space including newer appliances and a Viking gas stove, updated bathrooms, newer windows, upgraded insulation, weeping tiles & sump pump, and an oversized patio door with triple pane glass leading out from the dining room into the south facing backyard. Punctuated with stately trees, the front and back yards have been LOVINGLY CARED FOR AND WILL NOT DISAPPOINT. Complete with a heated, drywalled & insulated oversized single garage with an expansive loft area. A RARE OPPORTUNITY! (id:6769)